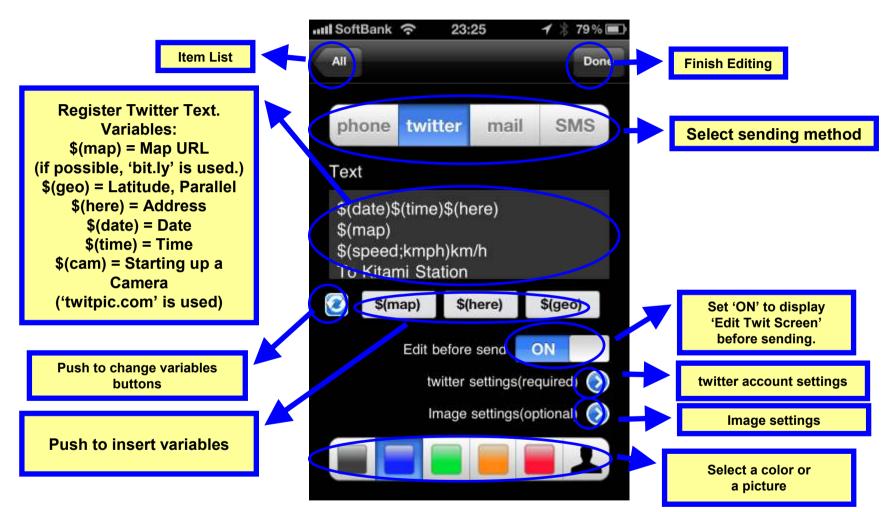

# **Twitter Settings**

#### QuickSender GPS Quick Post with templates

Quick post to twitter, send Email or SMS from templates with geo info & map URL.

Features include:

o Easy operation. – Only select and tap a large icon.

o Supporting variables and functions in templates – variables: Latitude/Parallel,

Address, Google Maps URL, Spped, Altitude, direction, Starting up the camera -

functions: distance and format and calculate estimated time of arrival, etc...

o Easyto insert variables with push buttons.