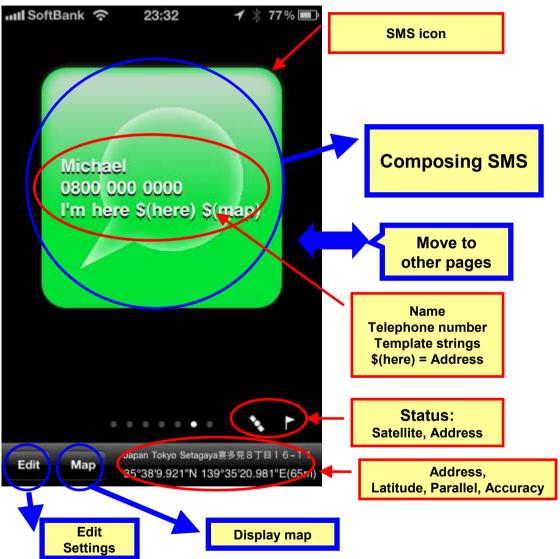

| Subject: I am here                         |
|                | I am here.                                 |
|                | 10/11/12                                   |
|                | 2229<br>Japan Tokyo Setagaya喜多見8丁目1        |
|                | 6 – 1 1<br>http://maps.google.com/maps?    |
|                | g=35.636090%2c139.589171                   |
|                | 35°38'9.933"N 139°35'21.038"E 緯度経度         |
|                |                                            |
|                |                                            |
|                |                                            |
|                | Photo view                                 |
|                |                                            |

# **SMS** Settings



# Sending SMS



# Composing SMS (out of apps)

|                       | New Message Cancel                                                                  |
|-----------------------|-------------------------------------------------------------------------------------|
|                       | To: Michael                                                                         |
|                       | Trn here Japan Tokyo<br>Setagaya喜多見8丁目16<br>- 11 http://bit.ly/cSqSZB Send Send SMS |
| MMS is not supported. | QWERTYUIOP                                                                          |
|                       | ASDFGHJKL                                                                           |
|                       | 📀 Z X C V B N M 💌