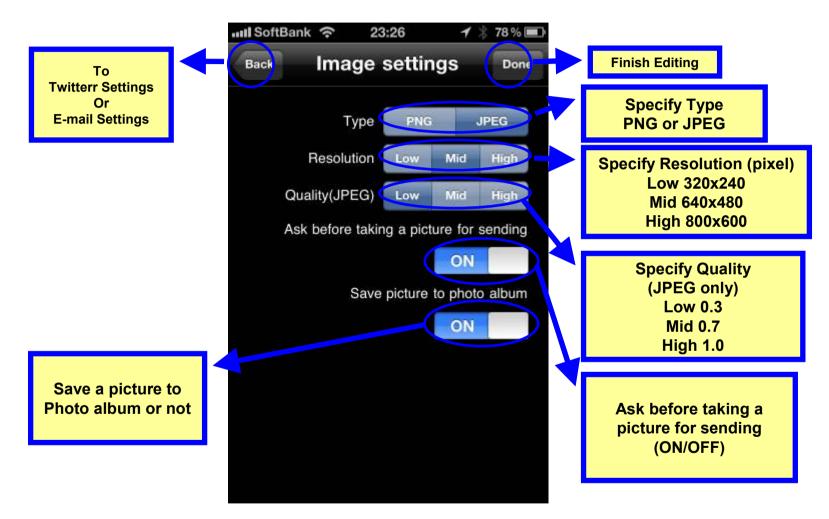

d, Altitude, direction, Starting up the camera -

functions: distance and format and calculate estimated time of arrival, etc...

o Easyto insert variables with push buttons.

o Conveniently templates and multiple destinations.

o Two fingers tap to starting up the camera. Three fingers to select from photo library.

o The taken photograph is automatically saved to the photo library.

o Exif Supported (iOS 4.1 or later)

o You can choose resolution and quality of JPEG picture.

o Twitter Geotagging API is supported.

#### N.B.

o Not supported: MMS.

o Turn on Wi-Fi to make better accuracy.

o If you have any questions, please send email to 'do-support@int21.co.jp'.

# **Phone Settings**



#### Phone Call



# **Twitter Settings**



#### **Twitter account Settings**



# Image Settings



#### Send to Twitter



# Editing Tweet Text



# **EMail Settings**



# Sending E-mail



# Composing E-mail (out of app)

|                | Il SoftBank 🗢 23:30 ◀ 🐇 77 % 🎟 🕨           |
|----------------|--------------------------------------------|
| Cancel Sending | Cancel I am here Send Send Send to Twitter |
|                | Subject: I am here                         |
|                | I am here.                                 |
|                | 10/11/12                                   |
|                | 2229<br>Japan Tokyo Setagaya喜多見8丁目1        |
|                | 6 – 1 1<br>http://maps.google.com/maps?    |
|                | g=35.636090%2c139.589171                   |
|                | 35°38'9.933"N 139°35'21.038"E 緯度経度         |
|                |