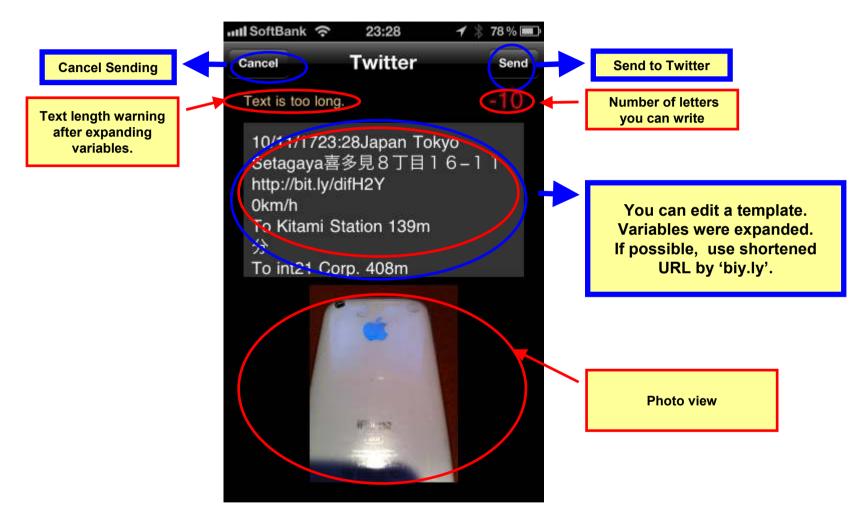

functions: distance and format and calculate estimated time of arrival, etc...

o Easyto insert variables with push buttons.

o Conveniently templates and multiple destinations.

o Two fingers tap to starting up the camera. Three fingers to select from photo library.

o The taken photograph is automatically saved to the photo library.

o Exif Supported (iOS 4.1 or later)

o You can choose resolution and quality of JPEG picture.

o Twitter Geotagging API is supported.

#### N.B.

o Not supported: MMS.

o Turn on Wi-Fi to make better accuracy.

o If you have any questions, please send email to 'do-support@int21.co.jp'.

# **Phone Settings**



#### Phone Call



# **Twitter Settings**



#### **Twitter account Settings**



# Image Settings



#### Send to Twitter



# Editing Tweet Text



# **EMail Settings**



# Sending E-mail



# Composing E-mail (out of app)

|                | Il SoftBank 🗢 23:30 ◀ 🐇 77 % 🎟 🕨           |
|----------------|--------------------------------------------|
| Cancel Sending | Cancel I am here Send Send Send to Twitter |
|                | Subject: I am here                         |
|                | I am here.                                 |
|                | 10/11/12                                   |
|                | 2229<br>Japan Tokyo Setagaya喜多見8丁目1        |
|                | 6 – 1 1<br>http://maps.google.com/maps?    |
|                | g=35.636090%2c139.589171                   |
|                | 35°38'9.933"N 139°35'21.038"E 緯度経度         |
|                |                                            |
|