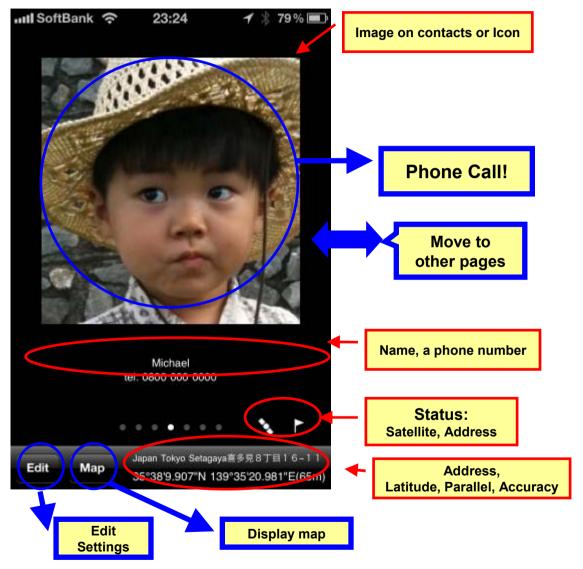

ctions in templates – variables: Latitude/Parallel,

Address, Google Maps URL, Spped, Altitude, direction, Starting up the camera -

functions: distance and format and calculate estimated time of arrival, etc...

o Easyto insert variables with push buttons.

o Conveniently templates and multiple destinations.

o Two fingers tap to starting up the camera. Three fingers to select from photo library.

o The taken photograph is automatically saved to the photo library.

o Exif Supported (iOS 4.1 or later)

o You can choose resolution and quality of JPEG picture.

o Twitter Geotagging API is supported.

#### N.B.

o Not supported: MMS.

o Turn on Wi-Fi to make better accuracy.

o If you have any questions, please send email to 'do-support@int21.co.jp'.

# **Phone Settings**



#### Phone Call



# **Twitter Settings**



#### **Twitter account Settings**



# Image Settings



#### Send to Twitter



# Editing Tweet Text



# **EMail Settings**



# Sending E-mail



# Composing E-mail (out of app)

|                | Il SoftBank 🗢 23:30 ◀ 🐇 77 % 🎟 🕨           |
|----------------|--------------------------------------------|
| Cancel Sending | Cancel I am here Send Send Send to Twitter |
|                | Subject: I am here                         |
|                | I am here.                                 |
|                | 10/11/12                                   |
|                | 2229<br>Japan Tokyo Setagaya喜多見8丁目1        |
|                | 6 – 1 1<br>http://maps.google.com/maps?    |
|                | g=35.636090%2c139.589171                   |
|