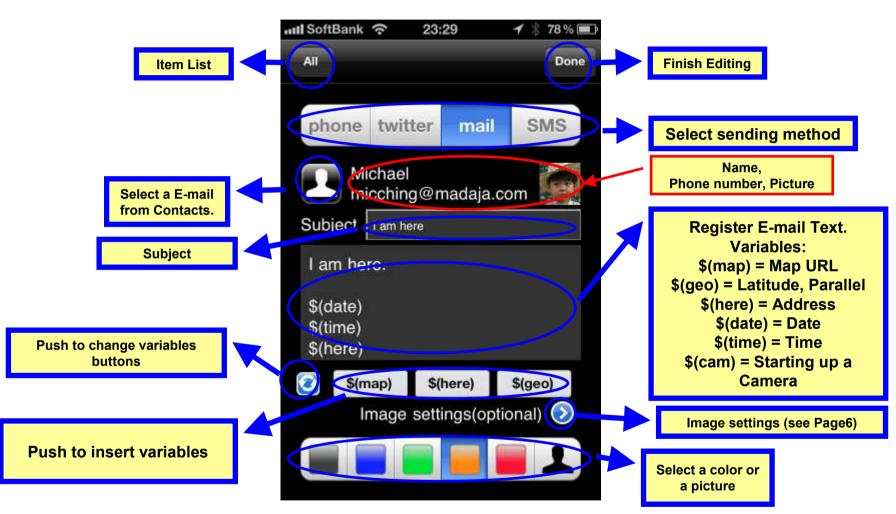

d format and calculate estimated time of arrival, etc...

o Easyto insert variables with push buttons.

o Conveniently templates and multiple destinations.

o Two fingers tap to starting up the camera. Three fingers to select from photo library.

o The taken photograph is automatically saved to the photo library.

o Exif Supported (iOS 4.1 or later)

o You can choose resolution and quality of JPEG picture.

o Twitter Geotagging API is supported.

#### N.B.

o Not supported: MMS.

o Turn on Wi-Fi to make better accuracy.

o If you have any questions, please send email to 'do-support@int21.co.jp'.

# **Phone Settings**



#### Phone Call



# **Twitter Settings**



#### **Twitter account Settings**



# Image Settings



#### Send to Twitter



# Editing Tweet Text



# **EMail Settings**



# Sending E-mail



# Composing E-mail (out of app)

|                | Il SoftBank 🗢 23:30 ◀ 🐇 77 % 🎟 🕨           |
|----------------|--------------------------------------------|
| Cancel Sending | Cancel I am here Send Send Send to Twitter |
|                | Subject: I am here                         |
|                | I am here.                                 |
|                | 10/11/12                                   |
|                | 2229<br>Japan Tokyo Setagaya喜多見8丁目1        |
|                | 6 – 1 1<br>http://maps.google.com/maps?    |
|                | g=35.636090%2c139.589171                   |
|                | 35°38'9.933"N 139°35'21.038"E 緯度経度         |
|                |                                            |
|                |