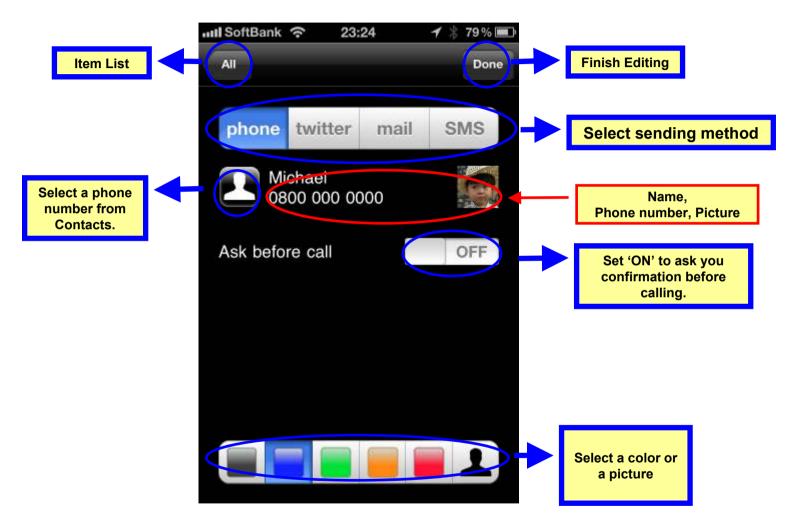

g variables and functions in templates – variables: Latitude/Parallel,

Address, Google Maps URL, Spped, Altitude, direction, Starting up the camera -

functions: distance and format and calculate estimated time of arrival, etc...

o Easyto insert variables with push buttons.

o Conveniently templates and multiple destinations.

o Two fingers tap to starting up the camera. Three fingers to select from photo library.

o The taken photograph is automatically saved to the photo library.

o Exif Supported (iOS 4.1 or later)

o You can choose resolution and quality of JPEG picture.

o Twitter Geotagging API is supported.

#### N.B.

o Not supported: MMS.

o Turn on Wi-Fi to make better accuracy.

o If you have any questions, please send email to 'do-support@int21.co.jp'.

# **Phone Settings**



#### Phone Call



# **Twitter Settings**



#### **Twitter account Settings**



# Image Settings



#### Send to Twitter



# Editing Tweet Text



# **EMail Settings**



# Sending E-mail



# Composing E-mail (out of app)

|                | Il SoftBank 🗢 23:30 ◀ 🐇 77 % 🎟 🕨           |
|----------------|--------------------------------------------|
| Cancel Sending | Cancel I am here Send Send Send to Twitter |
|                | Subject: I am here                         |
|                | I am here.                                 |
|                | 10/11/12                                   |
|                | 2229<br>Japan Tokyo Setagaya喜多見8丁目1        |
|                | 6 – 1 1<br>http://maps.google.com/maps?    |
|                | g=35.636090%2c139.589171