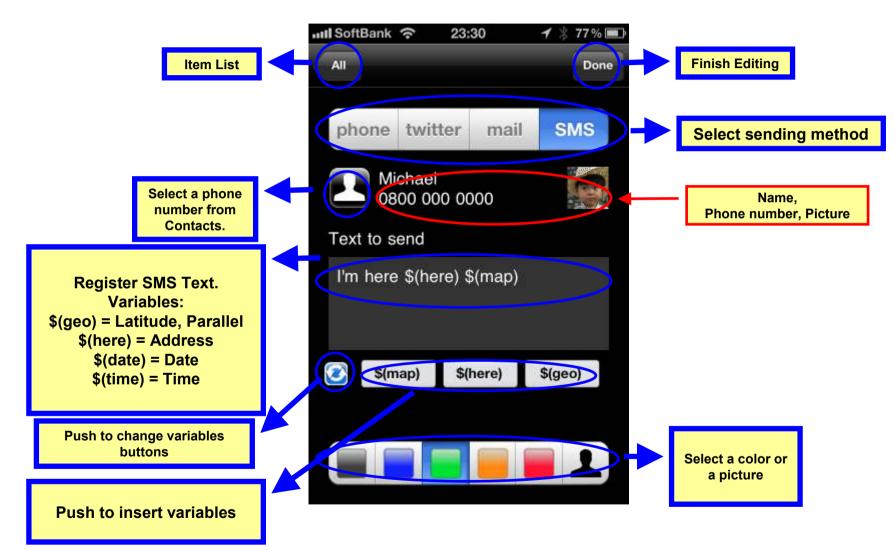

Twitter |
|                | Subject: I am here                         |
|                | I am here.                                 |
|                | 10/11/12                                   |
|                | 2229<br>Japan Tokyo Setagaya喜多見8丁目1        |
|                | 6 – 1 1<br>http://maps.google.com/maps?    |
|                | g=35.636090%2c139.589171                   |
|                | 35°38'9.933"N 139°35'21.038"E 緯度経度         |
|                |                                            |
|                |                                            |
|                |                                            |
|                | Photo view                                 |
|                |                                            |

# **SMS** Settings



# Sending SMS



# Composing SMS (out of apps)

|                       | New Message Cancel                                                                  |
|-----------------------|-------------------------------------------------------------------------------------|
|                       | To: Michael                                                                         |
|                       | Trn here Japan Tokyo<br>Setagaya喜多見8丁目16<br>- 11 http://bit.ly/cSqSZB Send Send SMS |
| MMS is not supported. | QWERTYUIOP                                                                          |
|                       | ASDFGHJKL                                                                           |
|                       | 📀 Z X C V B N M 💌