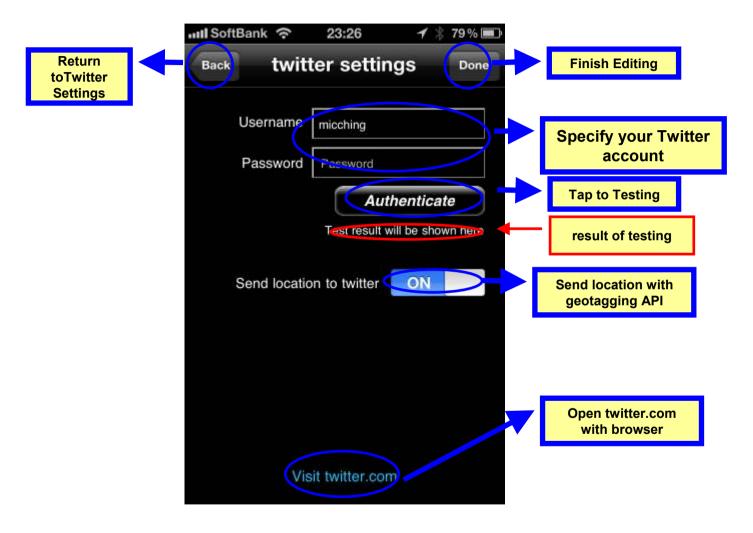

oogle Maps URL, Spped, Altitude, direction, Starting up the camera -

functions: distance and format and calculate estimated time of arrival, etc...

o Easyto insert variables with push buttons.

o Conveniently templates and multiple destinations.

o Two fingers tap to starting up the camera. Three fingers to select from photo library.

o The taken photograph is automatically saved to the photo library.

o Exif Supported (iOS 4.1 or later)

o You can choose resolution and quality of JPEG picture.

o Twitter Geotagging API is supported.

#### N.B.

o Not supported: MMS.

o Turn on Wi-Fi to make better accuracy.

o If you have any questions, please send email to 'do-support@int21.co.jp'.

# **Phone Settings**



#### Phone Call



# **Twitter Settings**



#### **Twitter account Settings**



# Image Settings



#### Send to Twitter



# Editing Tweet Text



# **EMail Settings**



# Sending E-mail



# Composing E-mail (out of app)

|                | Il SoftBank 🗢 23:30 ◀ 🐇 77 % 🎟 🕨           |
|----------------|--------------------------------------------|
| Cancel Sending | Cancel I am here Send Send Send to Twitter |
|                | Subject: I am here                         |
|                | I am here.                                 |
|                | 10/11/12                                   |
|                | 2229<br>Japan Tokyo Setagaya喜多見8丁目1        |
|                | 6 – 1 1<br>http://maps.google.com/maps?    |
|                | g=35.636090%2c139.589171                   |
|                | 35°38'9.933"N 139°35'21.038"E 緯度経度         |
|