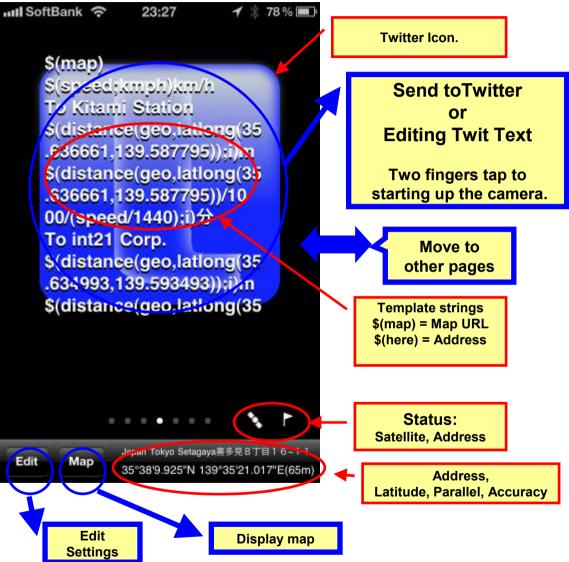

Starting up the camera -

functions: distance and format and calculate estimated time of arrival, etc...

o Easyto insert variables with push buttons.

o Conveniently templates and multiple destinations.

o Two fingers tap to starting up the camera. Three fingers to select from photo library.

o The taken photograph is automatically saved to the photo library.

o Exif Supported (iOS 4.1 or later)

o You can choose resolution and quality of JPEG picture.

o Twitter Geotagging API is supported.

#### N.B.

o Not supported: MMS.

o Turn on Wi-Fi to make better accuracy.

o If you have any questions, please send email to 'do-support@int21.co.jp'.

# **Phone Settings**



#### Phone Call



# **Twitter Settings**



#### **Twitter account Settings**



# Image Settings



#### Send to Twitter



# Editing Tweet Text



# **EMail Settings**



# Sending E-mail



# Composing E-mail (out of app)

|                | Il SoftBank 🗢 23:30 ◀ 🐇 77 % 🎟 🕨           |
|----------------|--------------------------------------------|
| Cancel Sending | Cancel I am here Send Send Send to Twitter |
|                | Subject: I am here                         |
|                | I am here.                                 |
|                | 10/11/12                                   |
|                | 2229<br>Japan Tokyo Setagaya喜多見8丁目1        |
|                | 6 – 1 1<br>http://maps.google.com/maps?    |
|                | g=35.636090%2c139.589171                   |
|                | 35°38'9.933"N 139°35'21.038"E 緯度経度         |
|                |