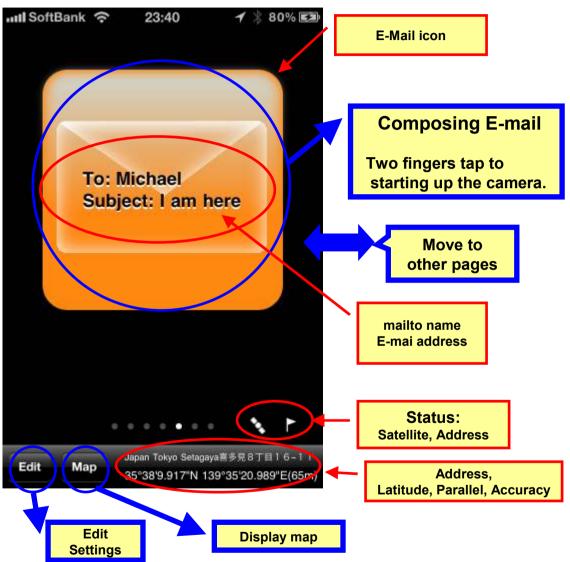

te estimated time of arrival, etc...

o Easyto insert variables with push buttons.

o Conveniently templates and multiple destinations.

o Two fingers tap to starting up the camera. Three fingers to select from photo library.

o The taken photograph is automatically saved to the photo library.

o Exif Supported (iOS 4.1 or later)

o You can choose resolution and quality of JPEG picture.

o Twitter Geotagging API is supported.

#### N.B.

o Not supported: MMS.

o Turn on Wi-Fi to make better accuracy.

o If you have any questions, please send email to 'do-support@int21.co.jp'.

# **Phone Settings**



#### Phone Call



# **Twitter Settings**



#### **Twitter account Settings**



# Image Settings



#### Send to Twitter



# Editing Tweet Text



# **EMail Settings**



# Sending E-mail



# Composing E-mail (out of app)

|                | Il SoftBank 🗢 23:30 ◀ 🐇 77 % 🎟 🕨           |
|----------------|--------------------------------------------|
| Cancel Sending | Cancel I am here Send Send Send to Twitter |
|                | Subject: I am here                         |
|                | I am here.                                 |
|                | 10/11/12                                   |
|                | 2229<br>Japan Tokyo Setagaya喜多見8丁目1        |
|                | 6 – 1 1<br>http://maps.google.com/maps?    |
|                | g=35.636090%2c139.589171                   |
|                | 35°38'9.933"N 139°35'21.038"E 緯度経度         |
|                |                                            |
|                |