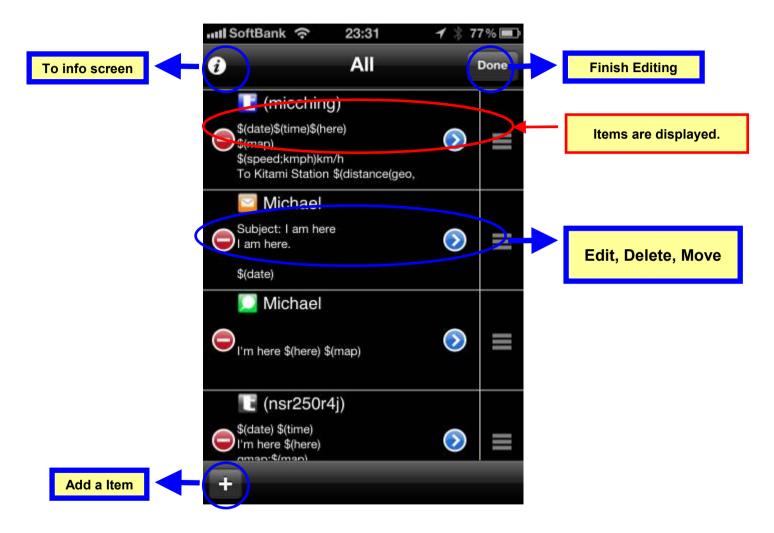

|-----------------------|-------------------------------------------------------------------------------------|
|                       | To: Michael                                                                         |
|                       | Trn here Japan Tokyo<br>Setagaya喜多見8丁目16<br>- 11 http://bit.ly/cSqSZB Send Send SMS |
| MMS is not supported. | QWERTYUIOP                                                                          |
|                       | ASDFGHJKL                                                                           |
|                       | 📀 Z X C V B N M 💌                                                                   |
|                       | 123 🌐 space return                                                                  |

## Items List